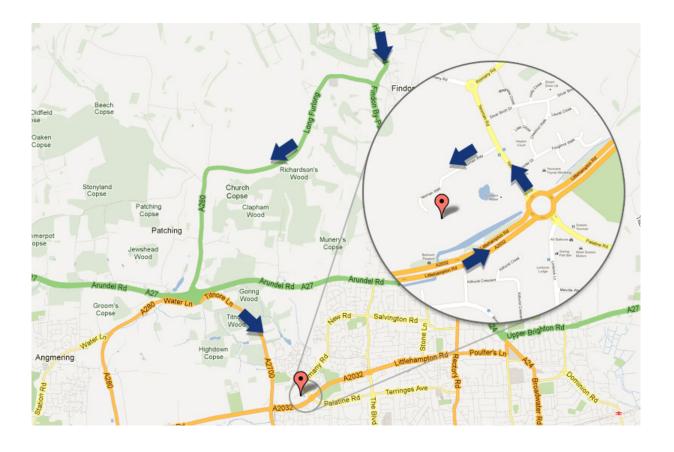

## **Driving from the North**

- Take the A24 to Worthing
- At Washington Roundabout, take the 2nd exit onto the A24
- At the next roundabout, take the 3rd exit onto the A280
- At the next roundabout, take the 2nd exit onto the A280
- At the next roundabout, take the 1st exit onto the A2700
- At the next roundabout, take the 1st exit onto the A2032
- Take the first left on to Yeoman Road
- Take the first left on to Yeoman Way (Ambulance Station on corner)
- Take the first left in to Yeoman Gate
- Follow the road round. We are located at the front of the entrance on the left, Unit A1

## **Driving from the East:**

- Take the A27 to Worthing
- Take the A280 ramp to A259/A24/Littlehampton/Horsham
- At the roundabout, take the 1st exit onto Titnore Ln/A2700
- At the roundabout, take the 1st exit onto Littlehampton Rd/A2032
- At the roundabout, take the 1st exit onto Yeoman Rd
- Turn left onto Yeoman Way (Ambulance Station on the corner)
- Take the first left into Yeoman Gate
- Follow the road round. We are located at the front of the entrance on the left, Unit A1

## Driving from the West:

- Take the A27 to Worthing
- Take the A280 ramp to A24/A2700/Horsham/London/West Worthing
- At the roundabout, take the 4th exit onto A280
- At the roundabout, take the 1st exit onto Titnore Ln/A2700
- At the roundabout, take the 1st exit onto Littlehampton Rd/A2032
- At the roundabout, take the 1st exit onto Yeoman Rd
- Turn left onto Yeoman Way (Ambulance Station on the corner)
- Take the first left into Yeoman Gate
- Follow the road round. We are located at the front of the entrance on the left, Unit A1